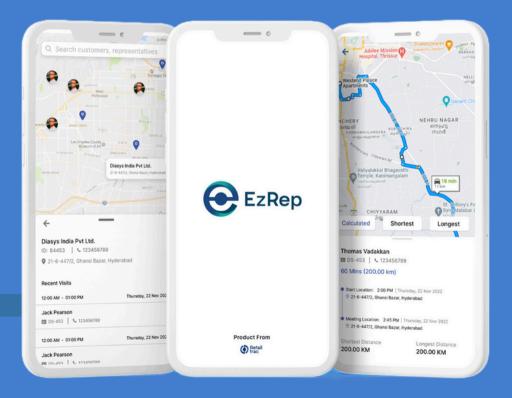

### **EzRep**

EzRep is a pioneering employee location tracking solution, providing real-time location data of your workforce. It automates distance calculation for straightforward and fair employee reimbursements. Our transparent reporting system gives a clear view of your team's activities, reinforcing accountability.