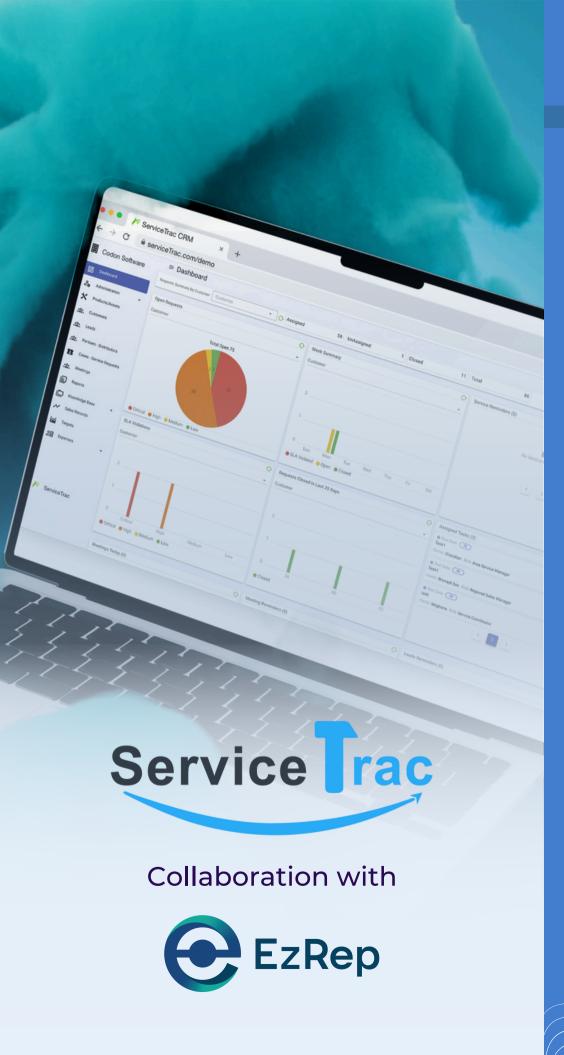

### ServiceTrac CRM

ServiceTrac CRM is a comprehensive tool aimed at streamlining your customer relationship management. With an integrated dashboard, you can conveniently oversee sales and services data. Our system simplifies lead and customer tracking, ensuring no business opportunity slips through the cracks. The robust expense management feature allows for easy logging, tracking, and approval of expenses, promoting transparency and accountability.

### **EzRep**

EzRep is a pioneering employee location tracking solution, providing real-time location data of your workforce. It automates distance calculation for straightforward and fair employee reimbursements. Our transparent reporting system gives a clear view of your team's activities, reinforcing accountability.